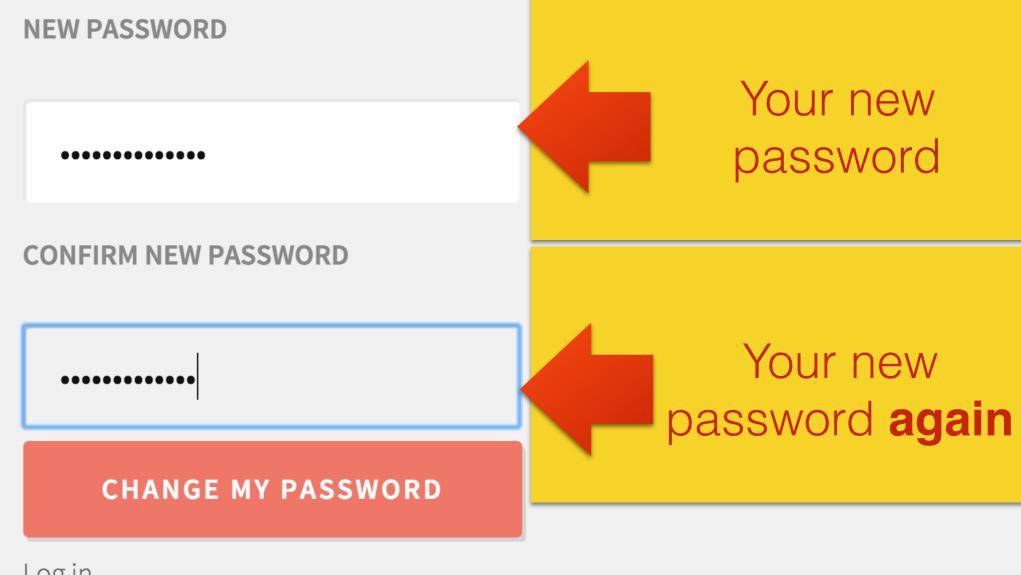

# Forgot your village **password** ?

Reset password instructions

**MARCH 2016** 

#### **LOG IN**

EMAIL

PASSWORD

**REMEMBER ME** 



### Type in your email address

#### FORGOT YOUR PASSWORD?

**EMAIL** 

youremail@address.com

SEND ME RESET PASSWORD INSTRUCTIONS

Login

## Check your email and change your password link

Reset password instructions

Inbox x

m+ashbyvillage-user-management@townten.com via amazonses.com

to m+tricia 💌

Hello m+tricia@townten.com!

Someone has requested a link to change your password. You can do this through the link below.

Change my password

If you didn't request this, please ignore this email.

Your password won't change until you access the link above and create a new one.

#### CHANGE YOUR PASSWORD



Login